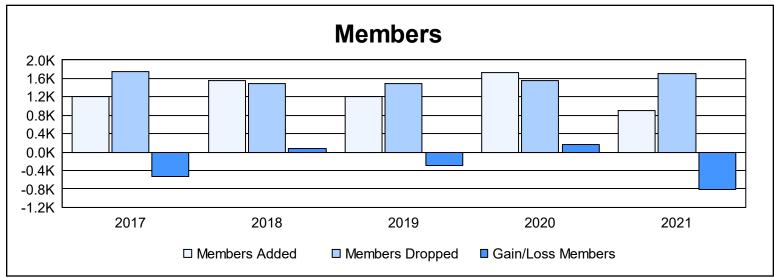

| Year      | New<br>Clubs | Dropped<br>Clubs | Gain/<br>Loss<br>Clubs | New<br>Members | Charter<br>Members | Reinstate<br>Members | Transfer<br>Members | Total<br>Member<br>Added | Total<br>Members<br>Dropped | Gain/<br>Loss<br>Members |
|-----------|--------------|------------------|------------------------|----------------|--------------------|----------------------|---------------------|--------------------------|-----------------------------|--------------------------|
| 2016-2017 | 0            | 19               | -19                    | 1,096          | 0                  | 43                   | 73                  | 1,212                    | 1,745                       | -533                     |
| 2017-2018 | 1            | 7                | -6                     | 1,451          | 30                 | 26                   | 49                  | 1,556                    | 1,487                       | 69                       |
| 2018-2019 | 0            | 11               | -11                    | 1,149          | 0                  | 18                   | 47                  | 1,214                    | 1,497                       | -283                     |
| 2019-2020 | 3            | 9                | -6                     | 1,536          | 77                 | 64                   | 51                  | 1,728                    | 1,560                       | 168                      |
| 2020-2021 | 0            | 11               | -11                    | 805            | 9                  | 27                   | 54                  | 895                      | 1,715                       | -820                     |
| Average   | 1            | 11               | -11                    | 1,207          | 23                 | 36                   | 55                  | 1,321                    | 1,601                       | -280                     |